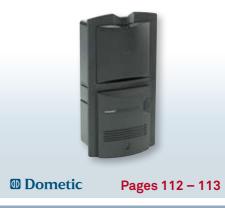

an.





#### Compressor cooler CDF-11

Sensational, compact design, lightweight and comfortable to carry with a shoulder strap. Standard and deep-freeze, 10.5 litre capacity.



#### Compressor cooler CF-60

High-tech cooling, now also available as a 60 litre model. Hallmark for the entire product design: premium quality and top performance.



#### Electric toilets

**WAECO** 



### Charging technology

An addition to the high-quality range of IU0U automatic chargers: an 80 A and 40 A model complete the range.

### Dry vacuum cleaner

Specially designed for yacht and boats, ideal for hiding away in a stowage spaces and niches – only a socket can be seen.

#### Lights

Create individual accents and atmosphere: new and tried-and-tested solutions for your own personal lighting concept.







www.dometic-waeco.com