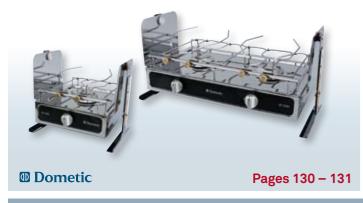

#### Gas cookers

With one or two burners, gimbals and individually adjustable pot holders. Can be used as a permanently installed or free-standing unit.