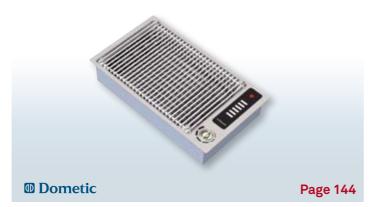

### Dry vacuum cleaner

Specially designed for yacht and boats, ideal for hiding away in a stowage spaces and niches – only a socket can be seen.